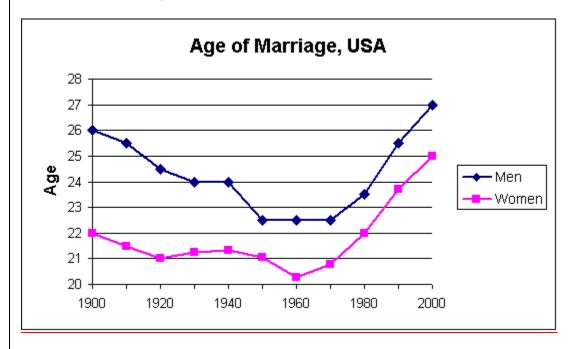

## **Age of Marriage**

The graph shows changes in the average age of marriage for men and women in the US in the last century.

The graph shows the medium age of men and women which they got married in America from 1900 to 2000.

In general, the marriage age of male was always older than that of female in all periods.

The average age of marriage for men in 1900 stood at 26 years. In the first half century, there was a gradual fall in age and it bottomed out at 22.5 years during 1950-1970. Over the next 3 decades, it climbed sharply and reached a maximum at 27 years in 2000.

At the same time, the age of marriage for women fell slightly from 22 years in 1900 to 21 years in 1920. Then, it fluctuated around 21 years over the 30-years period and fell to over 20 years. However, the situation recovered quickly and the age of marriage rose sharply in the last 40 years. The median age for women's marriage was 25 years in 2000, up from 20 years in 1960.

The graph shows the medium age of men and women which when they got married in America from 1900 to 2000.

In general, the marriage age of males was always older than that of females in all periods.

The average age of marriage for men in 1900 stood at 26 years. In the first half century, there was a gradual fall in age and itwhich bottomed out at 22.5 years during 1950-1970. Over the next 3 decades, it climbed sharply and reached a maximum at of 27 years in 2000.

At the same time, the age of marriage for women fell slightly from 22 years in 1900 to 21 years in 1920. Then, it fluctuated around 21 years over the a 30-years period and after fell to-for over 20 years. However, the situation recovered quickly and the age of marriage rose sharply in over the last 40 years. The median age for women's marriage was 25 years in 2000, up from 20 years in 1960.